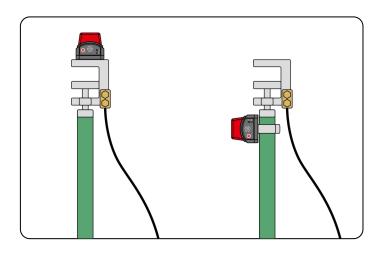

### **Product Features**

- 1. There are many ways to install the alarm, and it is very convenient to install the evacuation. When the alarm is installed on the insulated rod, as close as possible to the metal wire clip.
- 2. With non-contact induction technology, accurate alarm, alarm power consumption is very small, standby time up to 6 months.
- 3. All-round induction the voltage source, automatic trigger detection mode, sound and light alarm mode, to ensure the safety of personnel working near electricity.