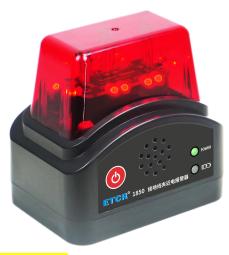

### **Product Function**

The alarm is installed on the grounding lead clip or insulated rod, when the cable or device is live, the alarm triggers the alarm function to send out audible and visual alarm to remind the operator to pay attention to safety and avoid electic shock accidents, providing safer protection for the operator.

### **Product Features**

- 1. There are many ways to install the alarm, and it is very convenient to install the evacuation. When the alarm is installed on the insulated rod, as close as possible to the metal wire clip.
- 2. With non-contact induction technology, accurate alarm, alarm power consumption is very small, standby time up to 6 months.
- 3. All-round induction the voltage source, automatic trigger detection mode, sound and light alarm mode, to ensure the safety of personnel working near electricity.