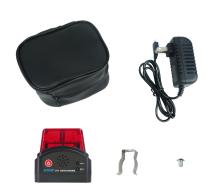

## **Technical Specifications**

| Power Supply                   | Rechargeable lithium battery DC 7.4V 600mAh                                                                               |  |  |  |
|--------------------------------|---------------------------------------------------------------------------------------------------------------------------|--|--|--|
| Alarm Voltage Rnage            | 40V~10kV                                                                                                                  |  |  |  |
| Working Frequency              | 50Hz/60Hz                                                                                                                 |  |  |  |
| Electricity Testing Mode       | Non-contact type                                                                                                          |  |  |  |
| Detection Mode                 | Trigger automatic                                                                                                         |  |  |  |
| Battery Life                   | Continue working(audible and visual alarm): around 48 hours                                                               |  |  |  |
|                                | Standby: 6months                                                                                                          |  |  |  |
| Aalarm Mode                    | Indicator: continue flashing                                                                                              |  |  |  |
|                                | Buzzer: Make continuous sound Bee-Bee-Bee                                                                                 |  |  |  |
| Protection Level               | IP65                                                                                                                      |  |  |  |
| Instrument Weight              | Alarm: 125g(include battery); total weight: 310g(include accessories)                                                     |  |  |  |
| Instrument Dimension           | 80mmX77mmX57mm                                                                                                            |  |  |  |
| Working Temperature & Humidity | -10℃~40℃; below 80%RH                                                                                                     |  |  |  |
| Accessories                    | Alarm:1PCS; U type hardware(install Insulation Rod): 1PCS;Hex wrench: 1PCS; Fix screw: 1PCS Charger: 1PCS; Tool Bag: 1PCS |  |  |  |